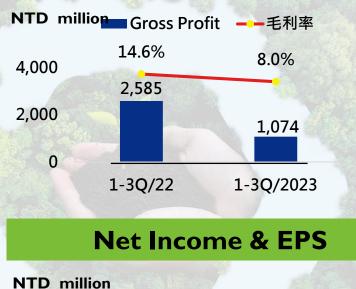

0 9,000 4,000 7,000 3,000 5,000 2,000 3,000 1,000 1,000 0 20201212 20201612 2021 412 2022 1912 20221212 20221212 20231512 20231512 20231512 20231512 20231512

# China CB Utilization Rate



В

CSRC 🔗

Source : SCI99.com, sina.com

80%

0

-100,000

-200,000

-300,000



D

C

### India Carbon Black Market



 $(CSRC \rightarrow$ 





### US Carbon Black Market

US auto assemblies affected by UAW strike







### Social Contribution



### 2023 第三國**TSAA** 行動燈 最佳行動方案 國際中橡投資控股 股份有限公司 金级 SDG3绿色碳黑带来健康福祉 銀級 SDG12新循環經濟助產業減碳 台灣家績行動獎要員會 18日無人 筒人科

#### 50th Anniversary Family Day Celebration



#### Stationary Kits Given Away









Scholarship Awarded

#### Türkiye Earthquake Supplies Donation















## **03 Operating Results**

### **Operating Results**



#### **Gross Profit &** %







### **Financial Structure**







### Disclaimer

The forward-looking statements contained in this presentation are subject to risks and uncertainties and actual results may differ materially from those expressed or implied in these forward-looking statements.

International CSRC Investment Holdings Co. makes no representation or warranty as to the accuracy or completeness of these forward-looking statements and nor does International CSRC Investment Holdings Co. undertake any obligation to update any forward-looking statements, whether as a result of new information or future events.









## We Appreciate Your Listening