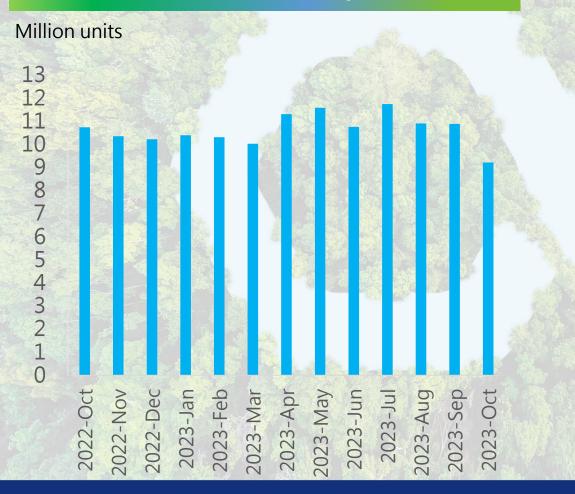

view**

### Global Car Sales Rebound After the Pandemic





Source : Digitimes, cleantechnica, EV-Volumes, ING research, IEA, RMI report



### World Tire Production





Source : Notch 2023, CSRC Estimates



### World Carbon Black Demand





Source : Notch 2023, CSRC Estimates



### China Carbon Black Market

#### **Feedstock oil** RMB \$/ton N330 CT oil 13,000 7,000 6,000 11,000 5,000 9,000 4,000 7,000 3,000 5,000 2,000 3,000 1,000 1,000 0 20201212 20201612 2021 412 2022 1912 20221212 20221212 20231512 20231512 20231512 20231512 20231512

# China CB Utilization Rate



В

CSRC 🔗

Source : SCI99.com, sina.com

80%

0

-100,000

-200,000

-300,000



D

C

### India Carbon Black Market



 $(CSRC \rightarrow$ 





### US Carbon Black Market

US auto assemblies affected by UAW strike







### Social Contribution



### 2023 第三國**TSAA** 行動燈 最佳行動方案 國際中橡投資控股 股份有限公司 金级 SDG3绿色碳黑带来健康福祉 銀級 SDG12新循環經濟助產業減碳 台灣家績行動獎要員會 18日無人 筒人科

#### 50th Anniversary Family Day Celebration



#### Stationary Kits Given Away









Scholarship Awarded

#### Türkiye Earthquake Supplies Donation















## **03 Operating Results**

### **Operating Results**



#### **Gross Profit &** %







### **Financial Structure**







### Disclaimer

The forward-looking statements contained in this presentation are subject to risks and uncertainties and actual results may differ materially from those expressed or implied in these forward-looking statements.

International CSRC Investment Holdings Co. makes no representation or warranty as to the accuracy or completeness of these forward-looking