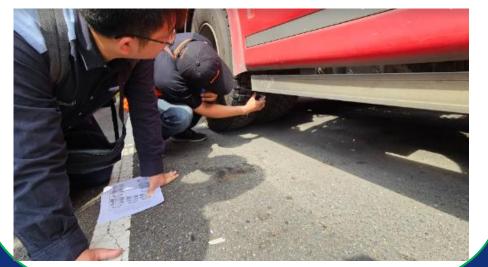

## LH series applied in truck tire kicked off road test for key account

#### Phase one road test kicked off

(CSRC 🕜

- LH12 and LH70 were used in producing real truck tires
- Installed on truck fleet and kick off road testing by key account
  100,000 kilometers of road test will be completed as of Q3 2024.