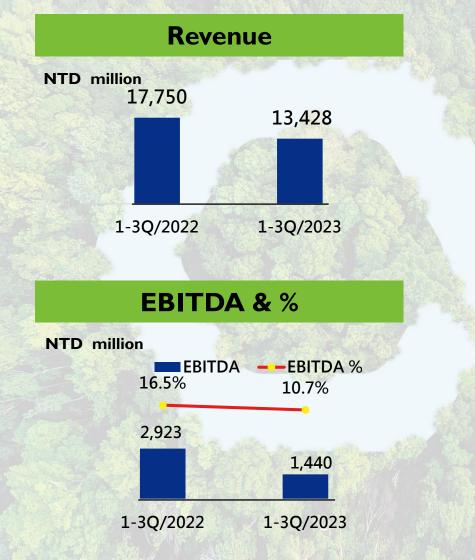

3,000 7,000 6,000 11,000 5,000 9,000 4,000 7,000 3,000 5,000 2,000 3,000 1,000 1,000 0 20201212 20201612 2021 412 2022 1912 20221212 20221212 20231512 20231512 20231512 20231512 20231512

# China CB Utilization Rate



В

CSRC 🔗

Source : SCI99.com, sina.com

80%

0

-100,000

-200,000

-300,000



D

C

### India Carbon Black Market



 $(CSRC \rightarrow$ 





### US Carbon Black Market

US auto assemblies affected by UAW strike







### Social Contribution



### 2023 第三國**TSAA** 行動燈 最佳行動方案 國際中橡投資控股 股份有限公司 金级 SDG3绿色碳黑带来健康福祉 銀級 SDG12新循環經濟助產業減碳 台灣家績行動獎要員會 18日無人 筒人科

#### 50th Anniversary Family Day Celebration



#### Stationary Kits Given Away









Scholarship Awarded

#### Türkiye Earthquake Supplies Donation















## **03 Operating Results**

### **Operating Results**



#### **Gross Profit &** %







### **Financial Structure**







### Disclaimer

The forward-looking statements contained in this presentation are subject to risks and uncertainties and actual results may differ materially from those expressed or implied in these forward-looking statements.

International CSRC Investment Holdings Co. makes no representation or warranty as to the accuracy or completeness of these forward-looking statements and nor does International CSRC Investment Holdings Co. undertake any obligation to update any forward-looking statements, whether as a result of new information or future events.









## We Appreciate Your Listening