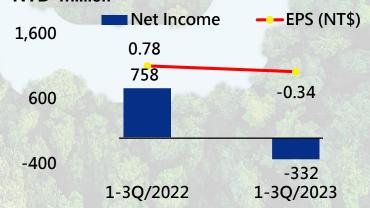

9,000 4,000 7,000 3,000 5,000 2,000 3,000 1,000 1,000 0 20201212 20201612 2021 412 2022 1912 20221212 20221212 20231512 20231512 20231512 20231512 20231512

# China CB Utilization Rate



В

CSRC 🔗

Source : SCI99.com, sina.com

80%

0

-100,000

-200,000

-300,000



D

C

### India Carbon Black Market



 $(CSRC \rightarrow$ 





### US Carbon Black Market

US auto assemblies affected by UAW strike







### Social Contribution



### 2023 第三國**TSAA** 行動燈 最佳行動方案 國際中橡投資控股 股份有限公司 金级 SDG3绿色碳黑带来健康福祉 銀級 SDG12新循環經濟助產業減碳 台灣家績行動獎要員會 18日無人 筒人科

#### 50th Anniversary Family Day Celebration



#### Stationary Kits Given Away









Scholarship Awarded

#### Türkiye Earthquake Supplies Donation















## **03 Operating Results**

### **Operating Results**



#### **Gross Profit &** %







### **Financial Structure**







### Disclaimer

The forward-looking statements contained in this presentation are subject to risks and uncertainties and actual results may differ materially from those expressed or implied in these forward-looking statements.

International CSRC Investment Holdings Co. makes no representation or warranty as to the accuracy or completeness of these forward-looking statements and nor does International CSRC Investment Holdings Co. undertake any obligation to update any forward-looking statements, whether as a result of new information or future events.









## We Appreciate Your Listening