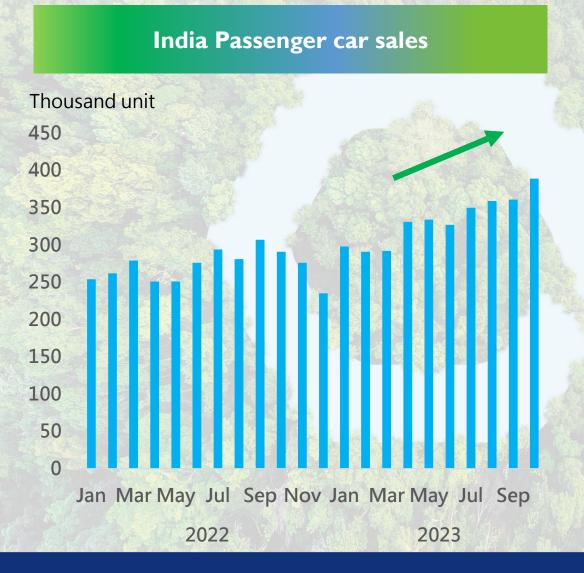

### Global Car Sales Rebound After the Pandemic

Source : Digitimes, cleantechnica, EV-Volumes, ING research, IEA, RMI report