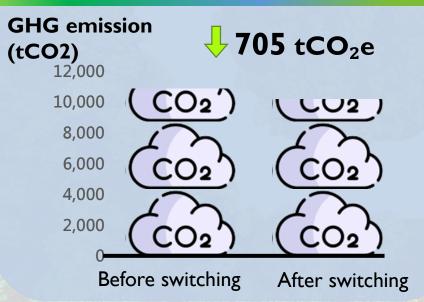

## Linyuan Site completed in switching to natural gas as fuel

### **Chongqing Site UI**

GHG emission to reduce 9,944 tCO<sub>2</sub>e