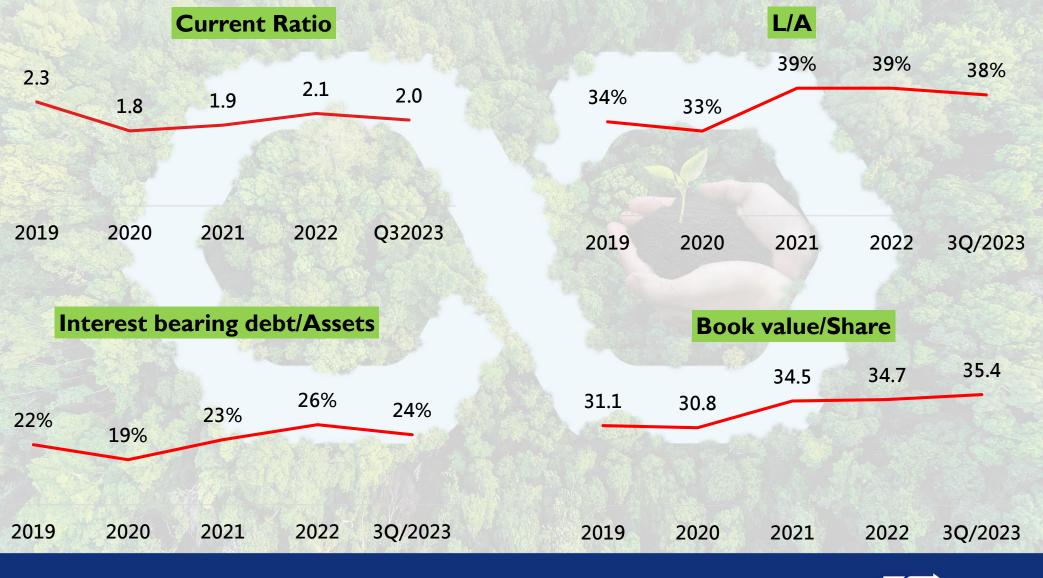

00 3,000 1,000 1,000 0 20201212 20201612 2021 412 2022 1912 20221212 20221212 20231512 20231512 20231512 20231512 20231512

# China CB Utilization Rate



В

CSRC 🔗

Source : SCI99.com, sina.com

80%

0

-100,000

-200,000

-300,000



D

C

### India Carbon Black Market



 $(CSRC \rightarrow$ 





### US Carbon Black Market

US auto assemblies affected by UAW strike







### Social Contribution



### 2023 第三國**TSAA** 行動燈 最佳行動方案 國際中橡投資控股 股份有限公司 金级 SDG3绿色碳黑带来健康福祉 銀級 SDG12新循環經濟助產業減碳 台灣家績行動獎要員會 18日無人 筒人科

#### 50th Anniversary Family Day Celebration



#### Stationary Kits Given Away









Scholarship Awarded

#### Türkiye Earthquake Supplies Donation















## **03 Operating Results**

### **Operating Results**



#### **Gross Profit &** %







### **Financial Structure**







### Disclaimer

The forward-looking statements contained in this presentation are subject to risks and uncertainties and actual results may differ materially from those expressed or implied in these forward-looking statements.

International CSRC Investment Holdings Co. makes no representation or warranty as to the accuracy or completeness of these forward-looking statements and nor does International CSRC Investment Holdings Co. undertake any obligation to update any forward-looking statements, whether as a result of new information or future events.









## We Appreciate Your Listening