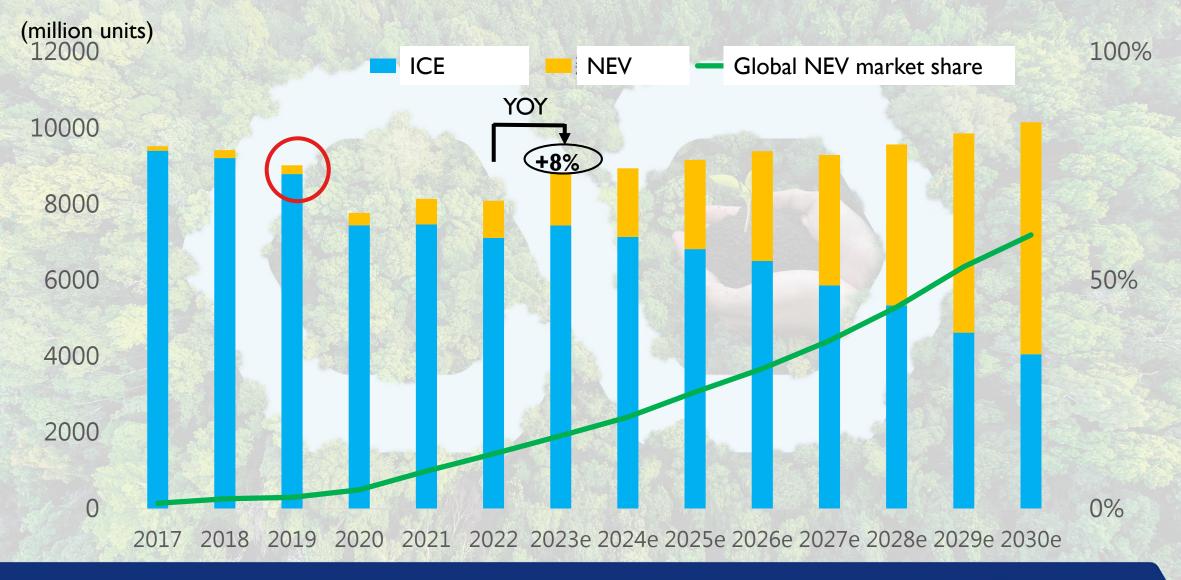

### Global Car Sales Rebound After the Pandemic

Source : Digitimes, cleantechnica, EV-Volumes, ING research, IEA, RMI report