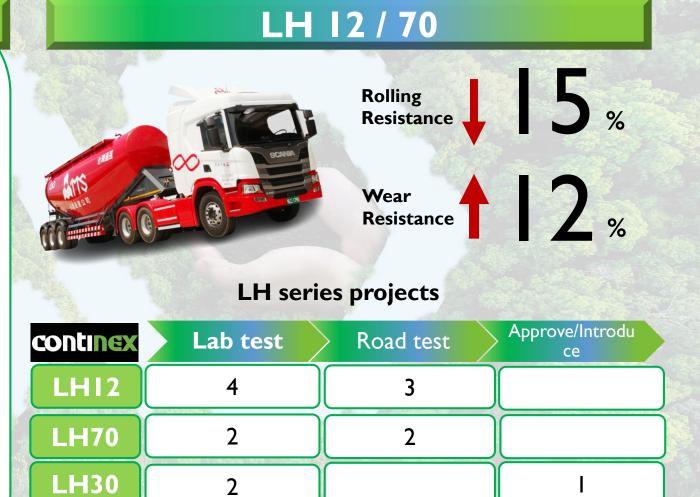

## LH series applied in truck tire kicked off road test for key account

#### Phase one road test kicked off

(CSRC 🕜

- LH12 and LH70 were used in producing real truck tires
- Installed on truck fleet and kick off road testing by key account
  100,000 kilometers of road test will be completed as of Q3 2024.