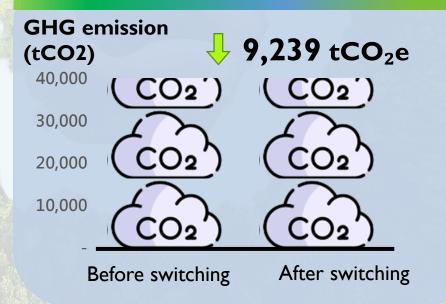

## Linyuan Site completed in switching to natural gas as fuel

### Linyuan Site UI~U3

(Cs

Note I : GHG emission of Fuel in Chongqing Site=Fuel usage\*Average low heating value\*Carbon content per heating value\*Carbon oxidation rate\*Carbon conversion coefficient Note2 : Linyuan Site's calculation is based on data revealed by MOE, in which natural gas's coefficient=1.880719 tCO2e/M3 ; fuel oil's coefficient=2.9211389 tCO2e/t Note3 : The above estimate is based on taking GHG emission reduction benefits of natural gas switching heavy oil as fuel oil as a sole factor.