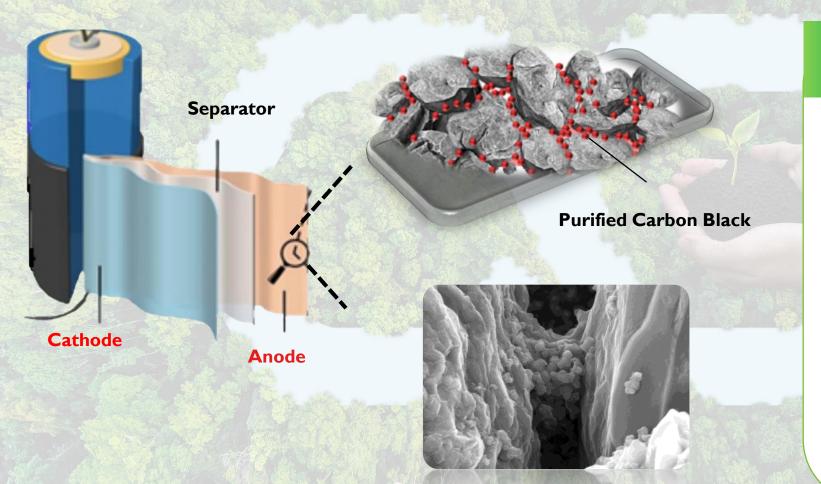

#### Lithium battery **Conductive masterbatch**

# Electrification Lithium battery grade conductive CB became mainstream of conductive agent

Conductive carbon black forms conductive networks

CSRC's conductive CB special design for lithium battery

Features :

♦ High level structure

♦ Low impurity

Moderate in SSA

**Performance** :

♦ Well dispersion

♦ High conductivity

♦ Stable in charge &

discharge