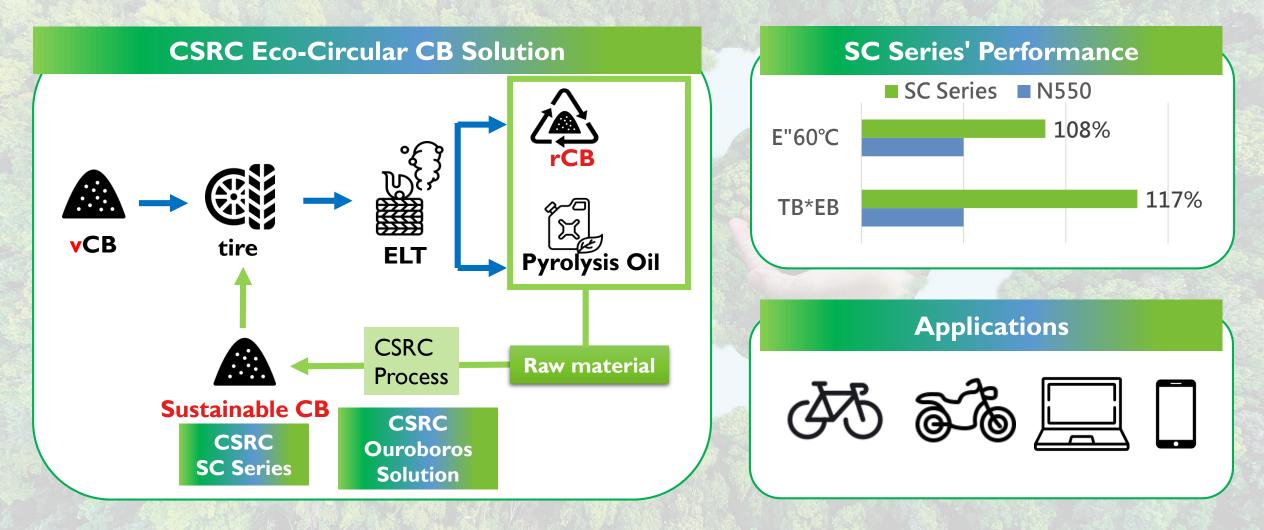

### Recycle resources and use effectively

### **Eco-Circular Carbon Black Solution**