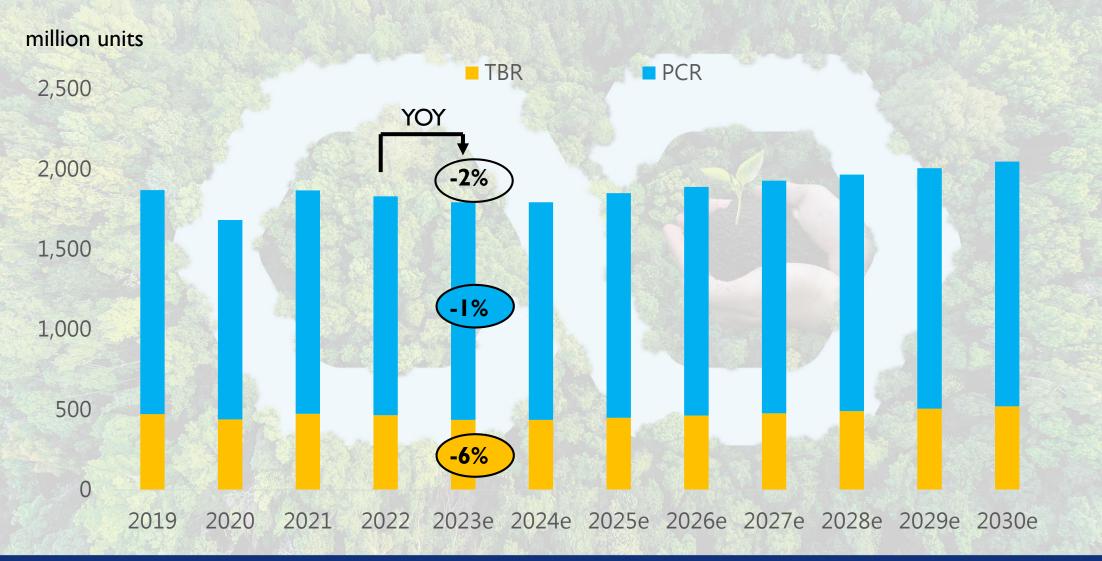

hnology Innovation Expanding R&D patents



188 carbon black patent granted





Patent for refractory mortar formula

Acquired Applying



Method for quickly measuring content of polycyclic aromatic hydrocarbon in carbon black



Patent for surface modified CB to simultaneously improve rolling resistance, wet traction, and wear resistance

### 2023 & Onward



Patent for post-modification reactor of EREBOS processing technology

Patent for post-modification applied to high dispersion of ink coating

Patent for high insulation carbon black applied to electronic potting glue and encapsulating glue







## **02 Business Overview**

### Global Car Sales Rebound After the Pandemic





Source : Digitimes, cleantechnica, EV-Volumes, ING research, IEA, RMI report



### World Tire Production





Source : Notch 2023, CSRC Estimates



### World Carbon Black Demand





Source : Notch 2023, CSRC Estimates



### China Carbon Black Market

#### **Feedstock oil** RMB \$/ton N330 CT oil 13,000 7,000 6,000 11,000 5,000 9,000 4,000 7,000 3,000 5,000 2,000 3,000 1,000 1,000 0 20201212 20201612 2021 412 2022 1912 20221212 20221212 20231512 20231512 20231512 20231512 20231512

# China CB Utilization Rate



В

CSRC 🔗

Source : SCI99.com, sina.com

80%

0

-100,000

-200,000

-300,000



D

C

### India Carbon Black Market



 $(CSRC \rightarrow$ 





### US Carbon Black Market

US auto assemblies affected by UAW strike







### Social Contribution



### 2023 第三國**TSAA** 行動燈 最佳行動方案 國際中橡投資控股 股份有限公司 金级 SDG3绿色碳黑带来健康福祉 銀級 SDG12新循環經濟助產業減碳 台灣家績行動獎要員會 18日無人 筒人科

#### 50th Anniversary Family