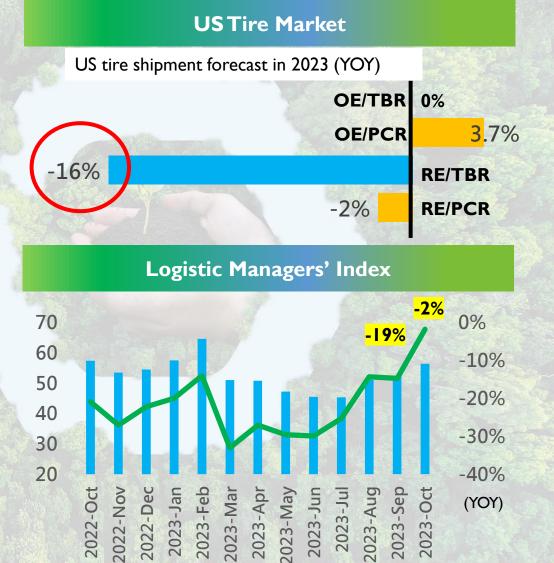

ew**

### Global Car Sales Rebound After the Pandemic





Source : Digitimes, cleantechnica, EV-Volumes, ING research, IEA, RMI report



### World Tire Production





Source : Notch 2023, CSRC Estimates



### World Carbon Black Demand





Source : Notch 2023, CSRC Estimates



### China Carbon Black Market

#### **Feedstock oil** RMB \$/ton N330 CT oil 13,000 7,000 6,000 11,000 5,000 9,000 4,000 7,000 3,000 5,000 2,000 3,000 1,000 1,000 0 20201212 20201612 2021 412 2022 1912 20221212 20221212 20231512 20231512 20231512 20231512 20231512

# China CB Utilization Rate



В

CSRC 🔗

Source : SCI99.com, sina.com

80%

0

-100,000

-200,000

-300,000



D

C

### India Carbon Black Market



 $(CSRC \rightarrow$ 





### US Carbon Black Market

US auto assemblies affected by UAW strike







### Social Contribution



### 2023 第三國**TSAA** 行動燈 最佳行動方案 國際中橡投資控股 股份有限公司 金级 SDG3绿色碳黑带来健康福祉 銀級 SDG12新循環經濟助產業減碳 台灣家績行動獎要員會 18日無人 筒人科

#### 50th Anniversary Family Day Celebration



#### Stationary Kits Given Away









Scholarship Awarded

#### Türkiye Earthquake Supplies Donation















## **03 Operating Results**

### **Operating Results**



#### **Gross Profit &** %







### **Financial Structure**







### Disclaimer

The forward-looking statements contained in this presentation are subject to risks and uncertainties and actual results may differ materially from those expressed or implied in these forward-looking statements.

International CSRC Investment Holdings Co. makes no representation or warranty as to the accuracy or completeness of these forward-looking st