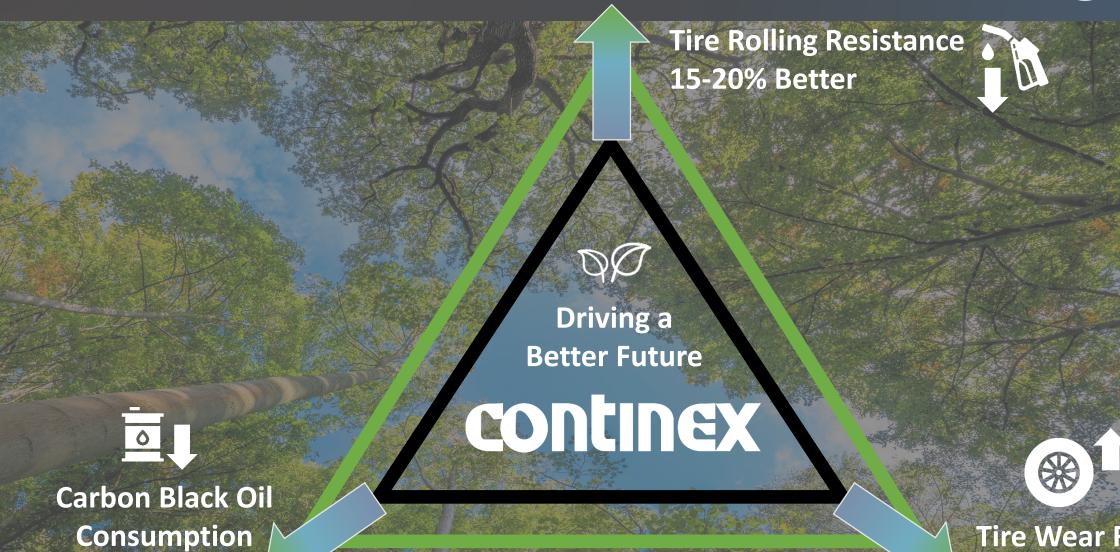

# **Better Fuel Efficiency**

# **Longer Tire Life**

# **= Less Carbon Emissions**

U.S. National Highway Traffic Safety Administration (NHTSA)

European Union EC Labeling 1222《關於汽車燃油效率及其他基本參數的輪胎標籤》 EC Regulation 611《歐盟汽車安全的形式認證要求》

Japanese Industrial Standards (JIS) D4234:2009