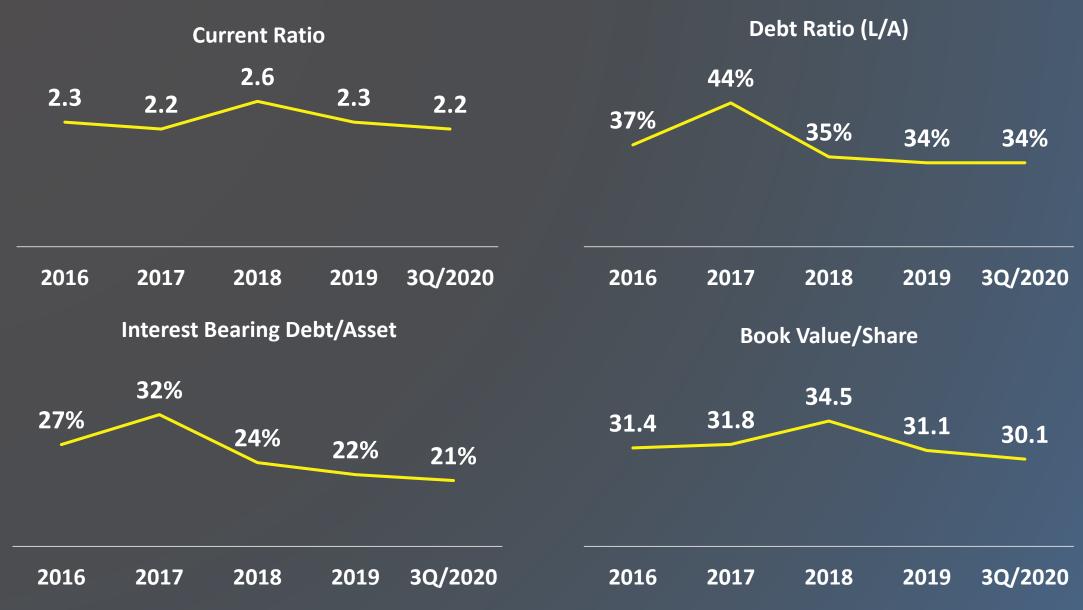

Black Development (2/2)



### **Skin & Water Contact**

EU regulations:
Low PAHs amount in rubber and plastic goods as PAHs are hazardous to skin and respiratory tract.





# CSRC Specialty Black Development (1/2)



#### **Plastic Goods**



**Smoother Surface & Better Pigmentation** 

### Target:

- Engineered Plastics
- Plastic Film
- Anti-Static (Cables & Wires, IC Tray...)

# CSRC Specialty Black Development (2/2)



## **Ink & Coating**



**Cover Lens Ink for Different Systems** 



Asia University 3D Printing

### **Transition from Offline to Online**



# **More Online Seminars with Clients & Distributors**











## **Commitment to Sustainability**



















03

**3Q 2020 Operating Results** 



## 1-3Q 2020 Operating Results







### **Financial Structure**