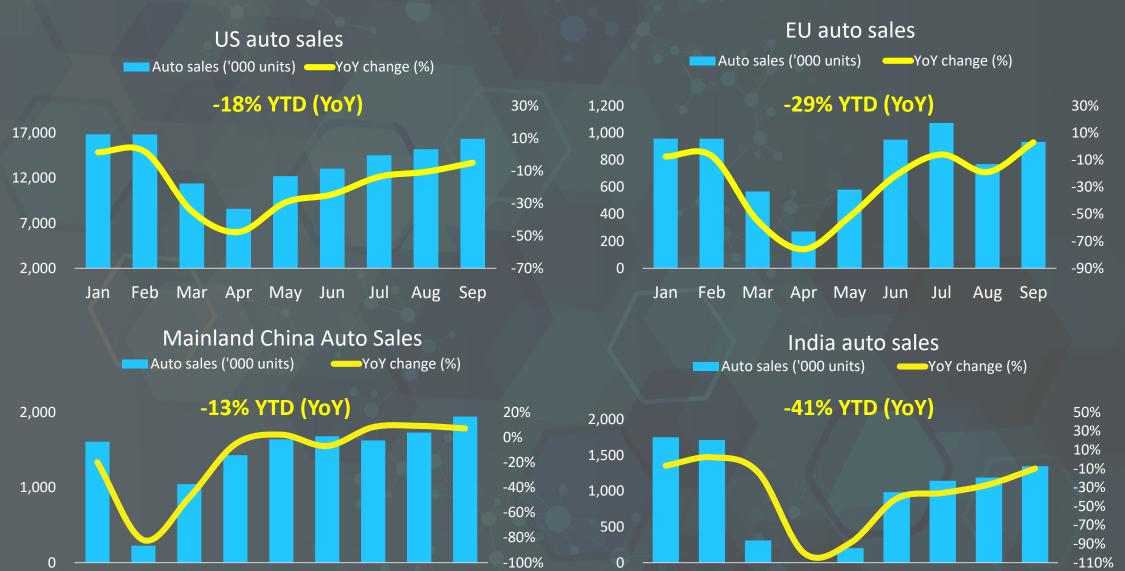

### 2020 Automobile Sales by Region

Feb

Mar Apr May

Jun

Jul

Aug Sep

Source: FADA, Trading Economics, CPCA, Statista

Feb Mar Apr May Jun

Jul

Aug Sep