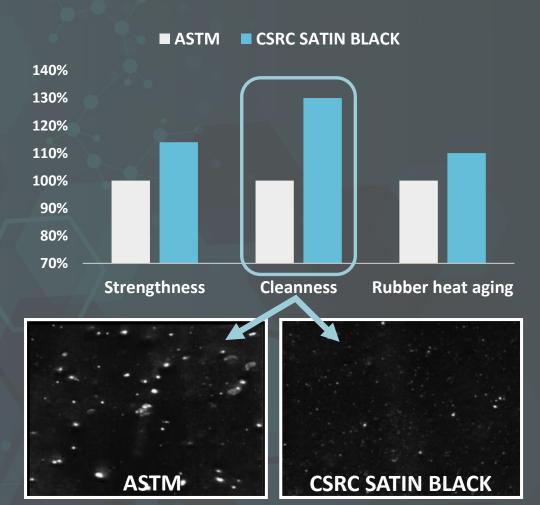

## **CSRC Tire Black Development**

8-20% Less

**ASTM** 

**CSRC** continex LH

Tire Wear Resistance 6-10% Better