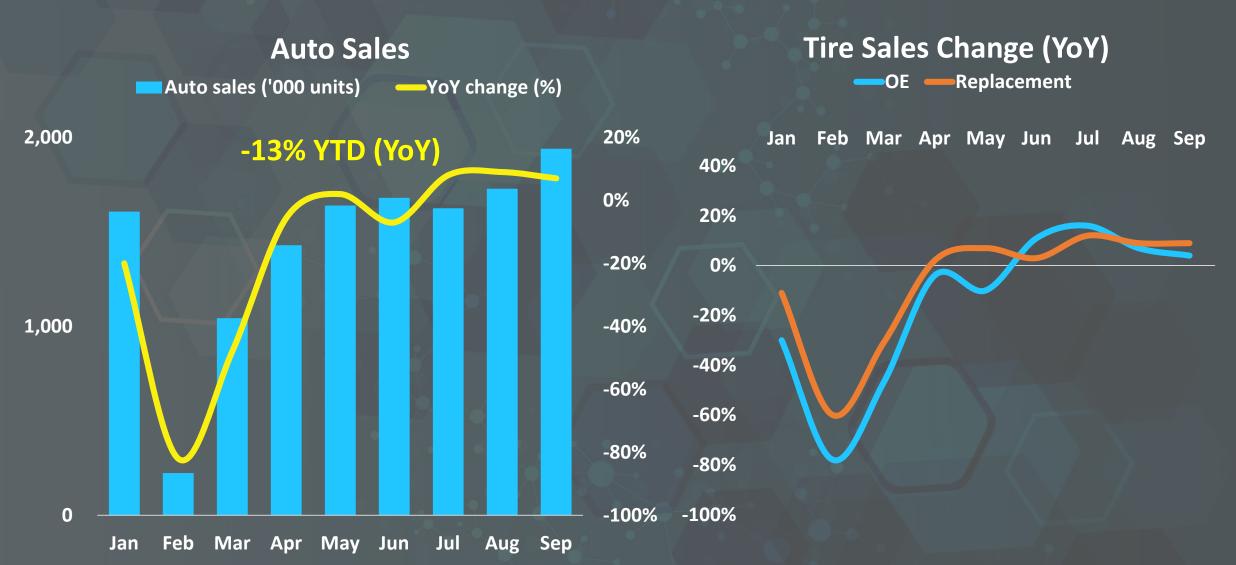

### **Global Automobile Sales**

### **Global Auto Sales**

Source: OICA, IHS Markit, CNCBT, CSRC Group

### **Global Tire Sales**