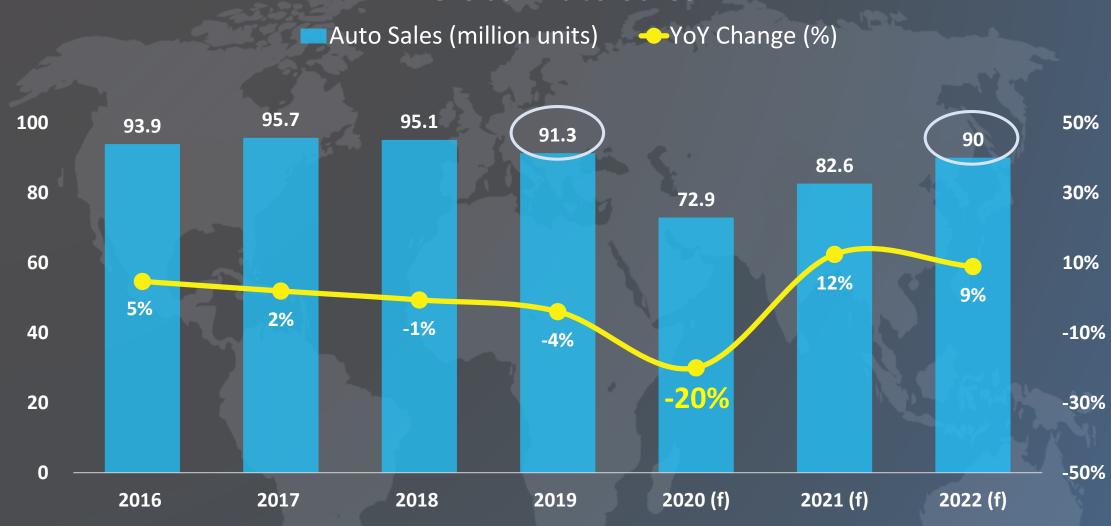

### **Global Automobile Sales**

### **Global Auto Sales**

Source: OICA, IHS Markit, CNCBT, CSRC Group