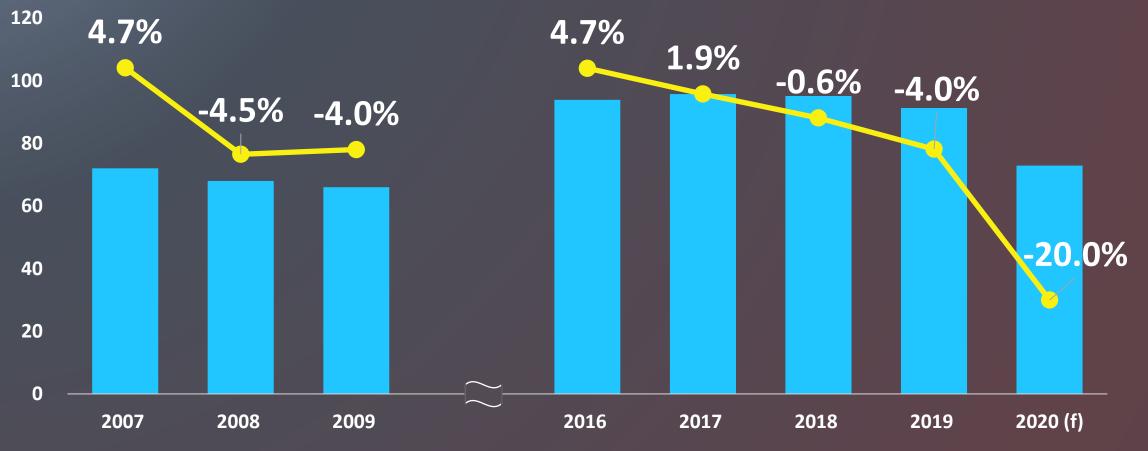

#### Global Auto Sales 2007-2020

## **Global Auto Sales**

Auto Sales (million units) — YoY Change

Source: OICA, IHS Markit, CSRC Group