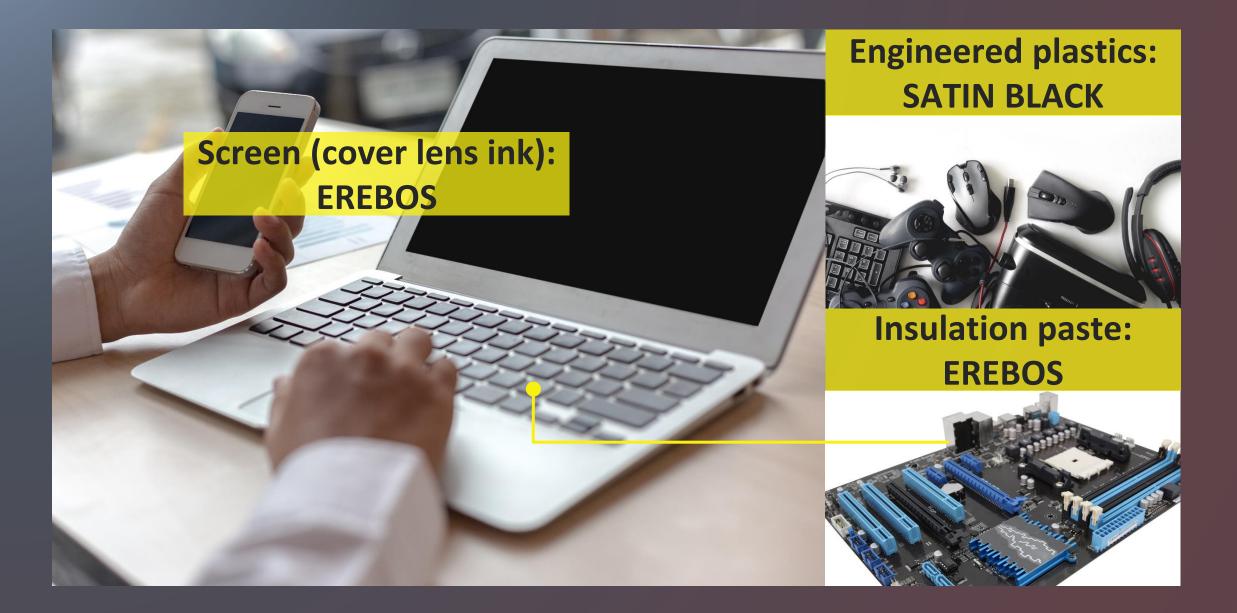

#### **CB** Applications in Electronics

#### Display (cover lens ink): EREBOS

Seals: SATIN BLACK Green tires:

#### Synthetic leather: CAENEUS

**Engineered plastics: SATIN BLACK** 