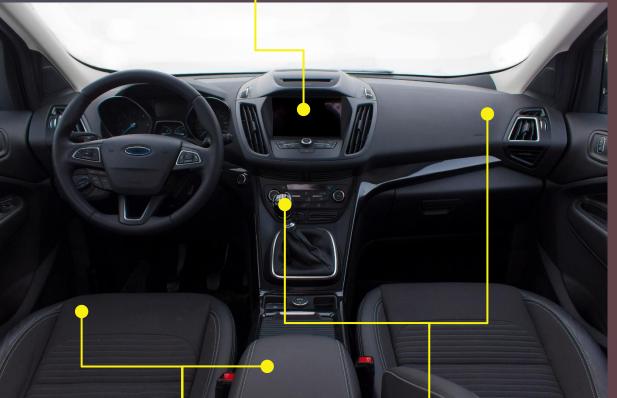

#### **CB** Applications in Automobiles

# Automotive coating: EREBOS

# Tubes, sound deadening & dampers: SATIN BLACK

#### Display (cover lens ink): EREBOS

Seals: SATIN BLACK Green tires:

#### Synthetic leather: CAENEUS

**Engineered plastics: SATIN BLACK** 