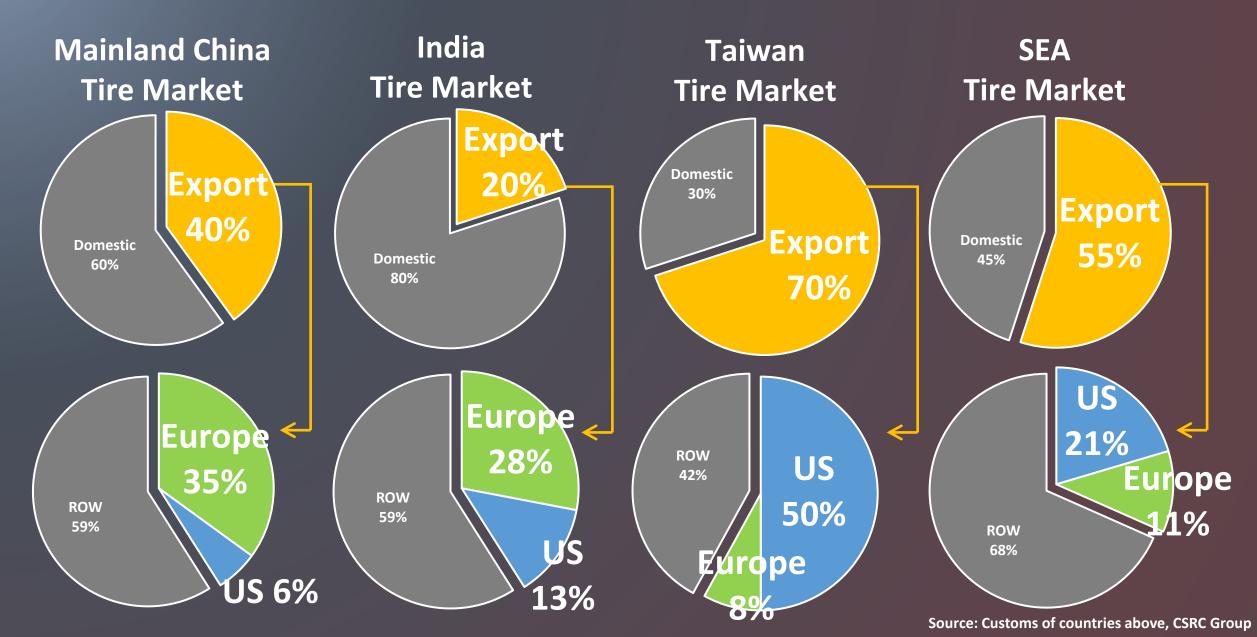

#### Global Supply Chain Crisis Due to COVID-19 (1/3)

#### Global Supply Chain Crisis Due to COVID-19 (2/3)

Global Supply Chain Crisis Due to COVID-19 (3/3)