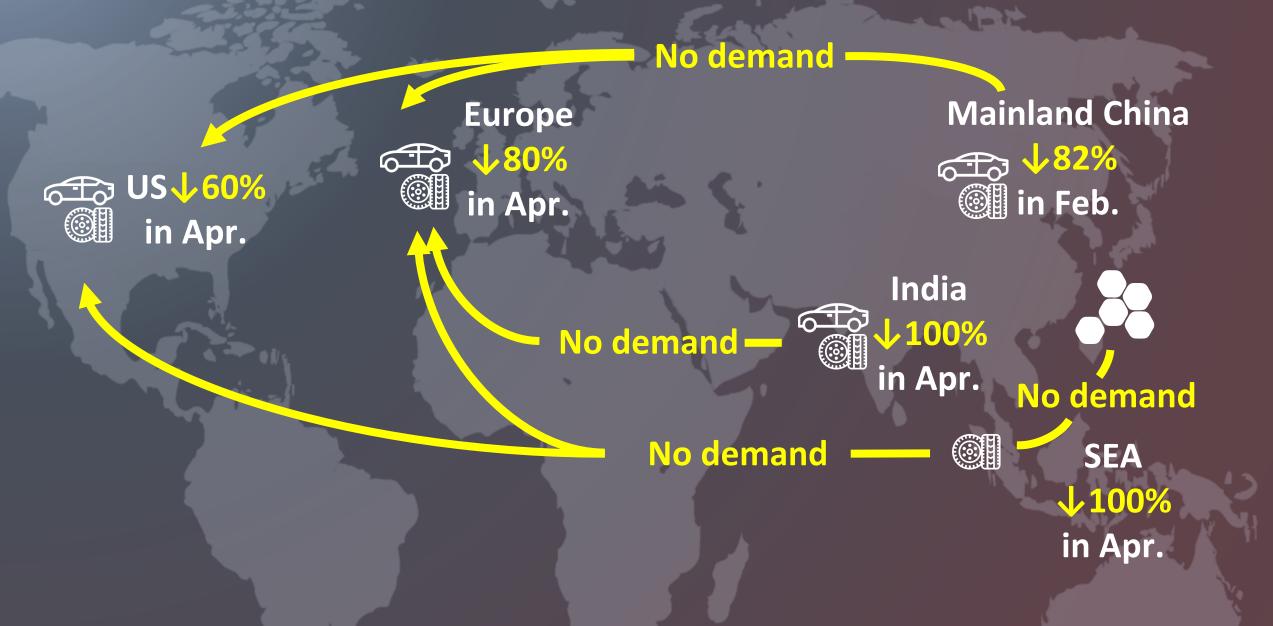

#### Global Supply Chain Crisis Due to COVID-19 (1/3)

#### Global Supply Chain Crisis Due to COVID-19 (2/3)

Global Supply Chain Crisis Due to COVID-19 (3/3)