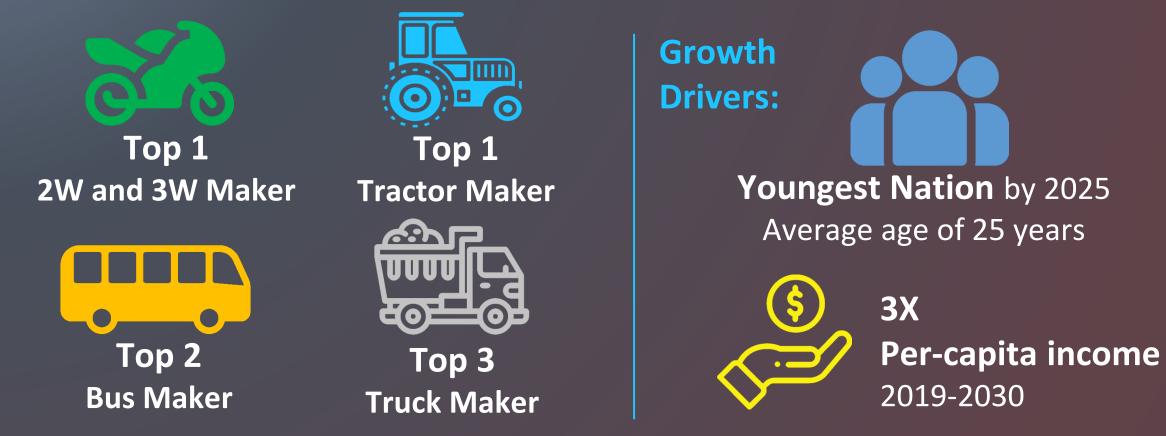

## **Running in the Top Gear** India is expected to be the world's 3rd-largest automotive market by 2026

Source: Bloomberg, National Investment Promotion and Facilitation Agency of India