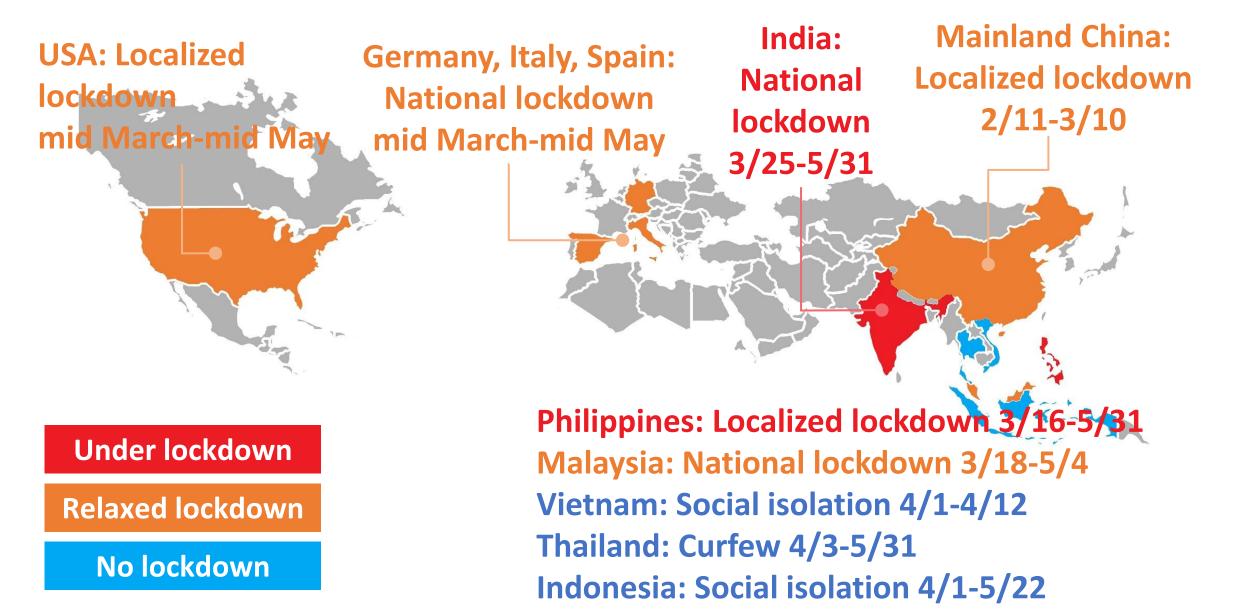

#### Global Supply Chain Crisis Due to COVID-19 (1/3)

#### Global Supply Chain Crisis Due to COVID-19 (2/3)

Global Supply Chain Crisis Due to COVID-19 (3/3)