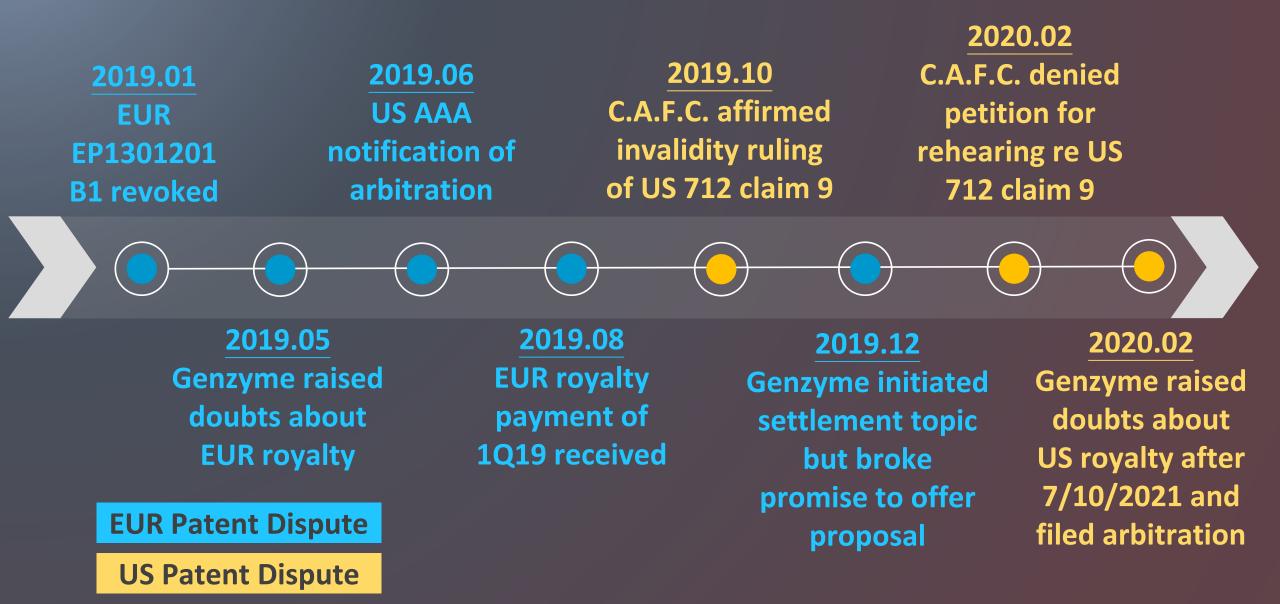

#### **Timeline of Material Events of Synpac Patent**

#### **Europe and US Patents**

|                              | Europe Patents                                                                                                                                        | US Patents                                                                                                                          |
|------------------------------|-------------------------------------------------------------------------------------------------------------------------------------------------------|-------------------------------------------------------------------------------------------------------------------------------------|
| Valid Patent                 | 3 issued patent:<br>(EP 1782825, 2767291, 3108895)                                                                                                    | 4 patents:<br>*USPN 7,056,712: claims 10, 13, 14, 16,<br>17 and 19<br>*USPNs 8,900,552, 9,370,556, 9,907,839                        |
| Invalidity<br>Challenges     | 1 patent (No. 1301201 revoked on Jan<br>26 2019)                                                                                                      | Invalidity ruling of major claim 9 of '712<br>patent being appealed to U.S. Supreme<br>Court                                        |
| Patent<br>Expiration<br>Date | 2021/07/10                                                                                                                                            | 2021/07/10 ('552, '556, '839 patents)<br>2023/02/26 ('712 patent)                                                                   |
| Arbitration                  | Genzyme claims that owes no EUR<br>royalties, arguing that the remaining<br>three patents have the same subject<br>matter as the revoked '201 patent. | Genzyme claims that it has no obligation<br>to pay royalties in US after July 10, 2021<br>due to invalid extended period of No.712. |