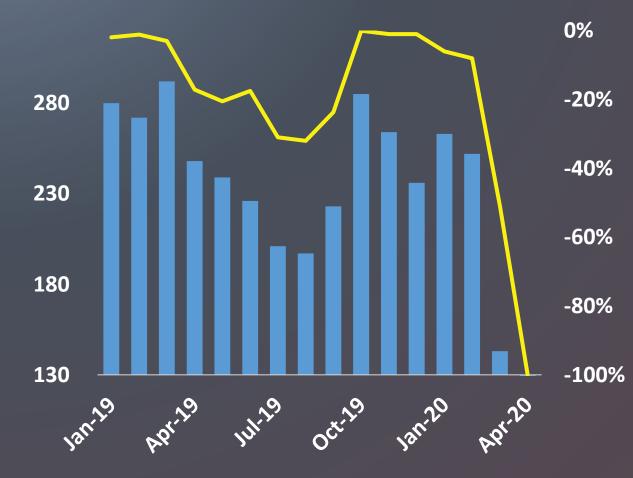

#### India Carbon Black Market (1/2)

PV Sales ('000 units) — YoY Change

#### What deters auto sales?

Bharat-Stage VI (BS6) norms took effect in India from Apr. 2020

COVID-19 pandemic led to nationwide lockdown from 3/25 to 5/31

Source: SIAM, research reports