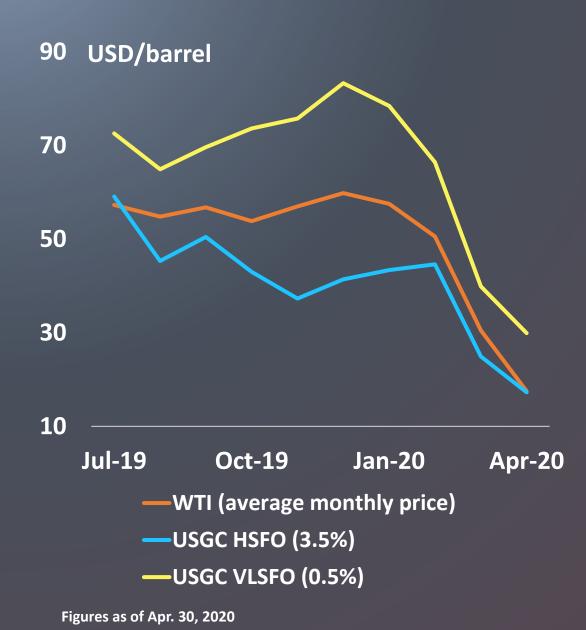

#### Mainland China Carbon Black Market (1/2)

Figures as of Apr. 30, 2020

Source: Notch, SCI99.com, research reports, Baiinfo, CSRC Group

#### Mainland China Carbon Black Market (2/2)

Source: SCI99.com, China Carbon Black Institute, CSRC Group