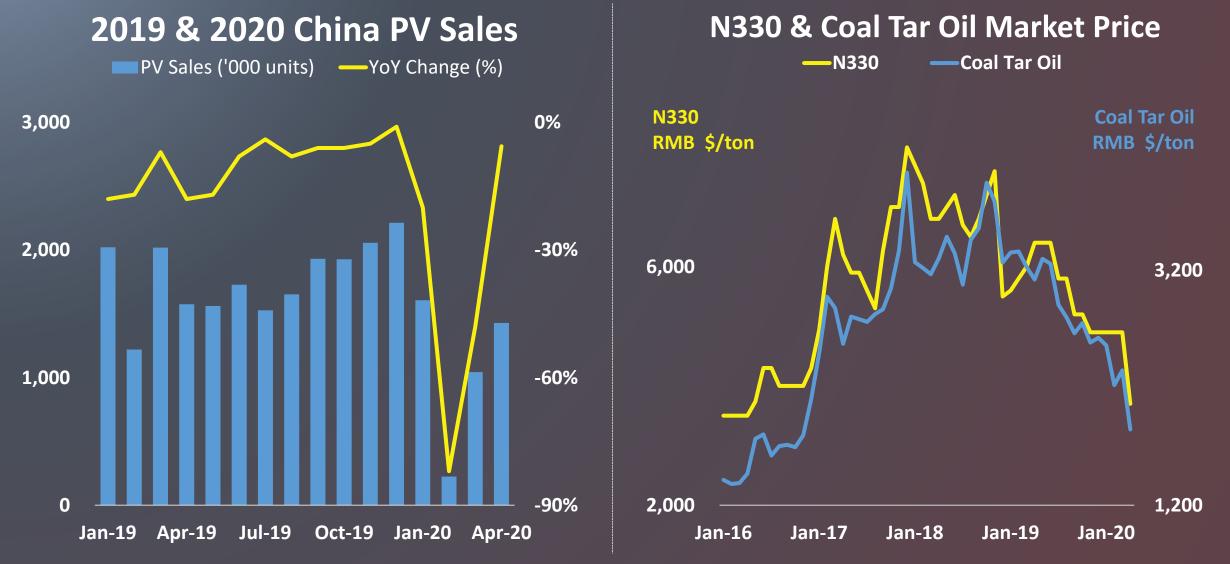

#### Global Auto Sales 2007-2020

## **Global Auto Sales**

Auto Sales (million units) — YoY Change

Source: OICA, IHS Markit, CSRC Group