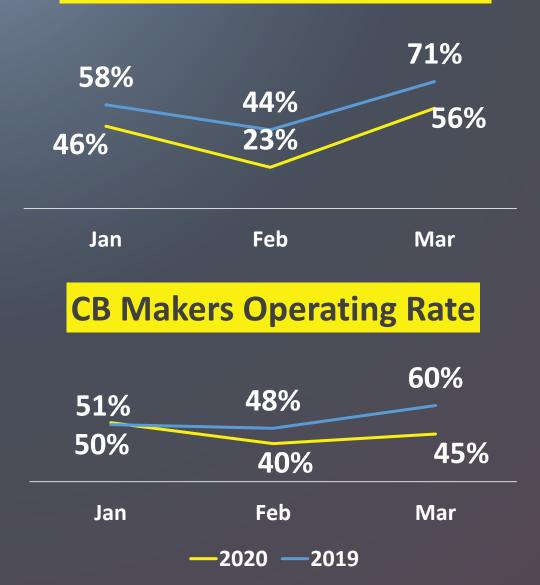

#### **Tire Makers Operating Rate**

Strategy for Sustainable Value Creation

- Increase top-tier customers
- Focus on competitive grades
   of CB, and manufacture with
   dedicated lines
- Product customization