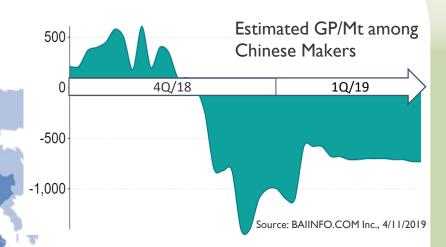

#### Mainland China:

- Uncertainties are expected to continue into Q2.
- Weaker demand coming from tire market.