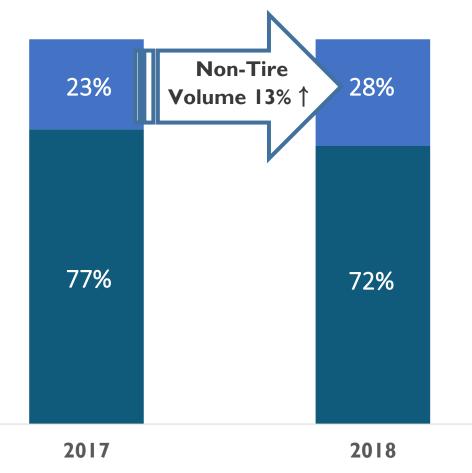

## **R&D** Capabilities

Leverage R&D strength to develop a range of non-tire carbon black products.

#### **Demand Growth**

The demand growth of non-tire rubber is expected to be stronger than tire rubber.

Stronger Demand R&D Investment

Diversification

#### **Diversification**

Diversify applications, product portfolio, and clientele.

Niche Carbon Black

### Non-Commodity CB

Taking carbon black products to the next level.