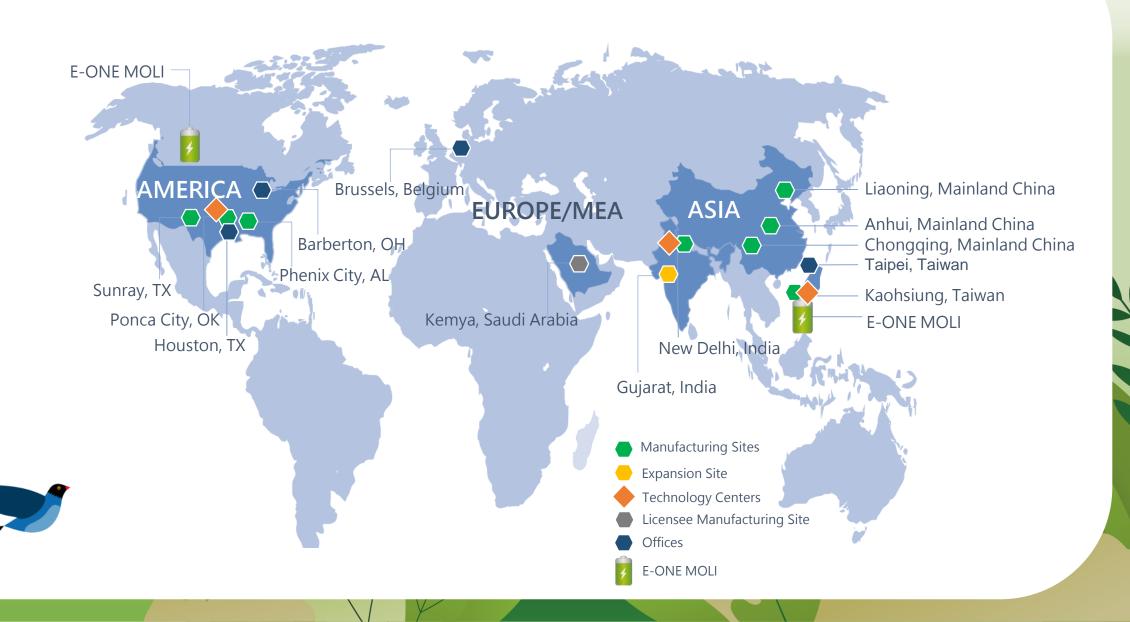

#### Expansion in India

CSRC 1

#### New plant CCET:

- Basic design accomplished
- Land acquired, preparation stage

- Advantageous geographical location
- Customers and feedstock cluster
- Well-developed infrastructure
- Higher economic growth
- Friendly investment environment

## AMERICA Sunray, TX

Ponca City, OK

Phenix City, AL

Ponca & Phenix City, USA 2022~

SOx <u>130 ppm ↓</u> NOx <u>38 ppm ↓</u> **EUROPE/MEA** 

**ASIA** 

Liaoning, Mainland China

Anhui, Mainland China

Chongqing, Mainland China

New Delhi, India 1986-2019

SOx <u>58 % ↓</u>

NOx **24** % ↓

Kaohsiung, Taiwan 1992-2019

SOx 99 % ↓ NOx 73 % ↓