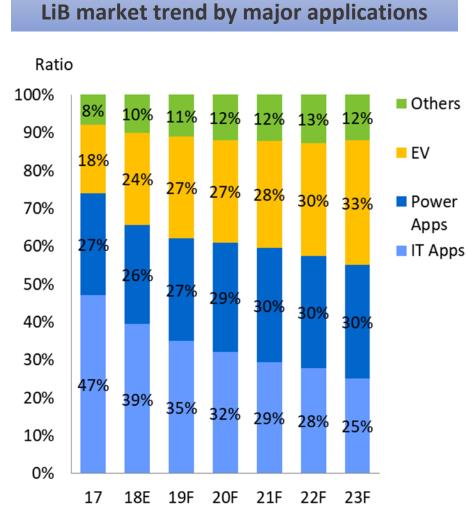

## Lithium Battery Market Trend (MWh Capacity Basis)

Other portables: tablet, DSC, cam corder, PMP, game & peripherals Other power Apps: power tools, shaver & toothbrush, e-bicycle, cleaner Others: power banks, ESS, etc

Source: TSR report, 2018Q4