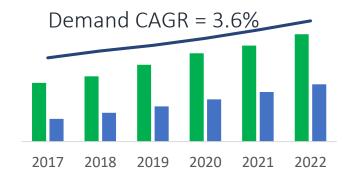

#### North America

Supply Demand —CAGR

Mainland China

Supply Demand ——CAGR

Supply Demand ——CAGR

Demand CAGR = 3.1%

Source: Future Markets & Notch Consulting Inc., 2018