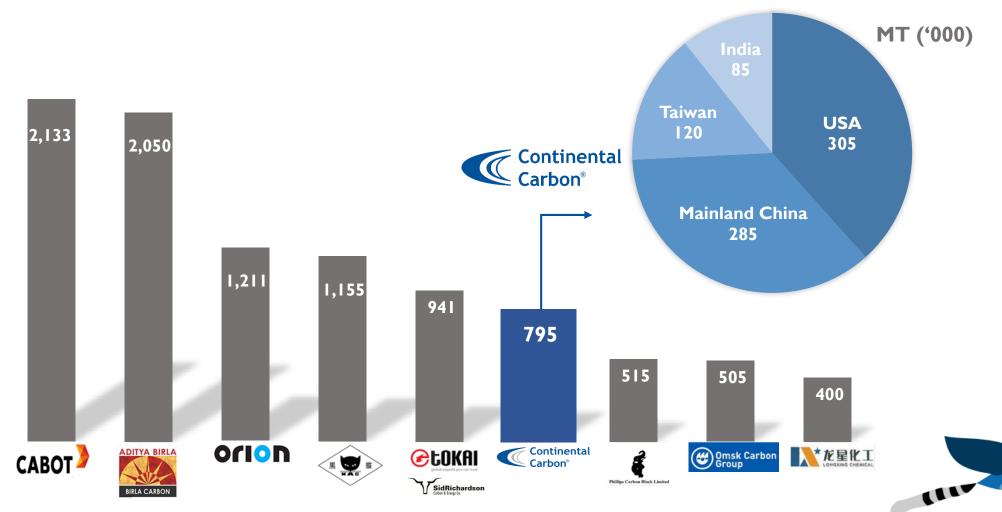

## Capacity of Major Carbon Black Makers

Tokai completed acquisition of Sid Richardson in Sept. 2018

**Source: Notch Consulting Inc., 2018** 