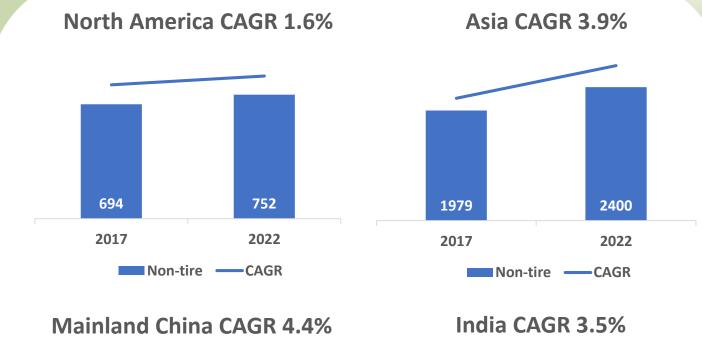

#### Worldwide CB Demand for Tire/Non-Tire Applications

| Worldwide<br>Demand | CAGR<br>'14-'17 | CAGR<br>'17-'22 |
|---------------------|-----------------|-----------------|
| Tire                | 2.9%            | 2.7%            |
| Non-Tire            | 2.3%            | 3.1%            |

Non-tire ——CAGR Non-tire ——CAGR Unit: MT ('000)

**Source: Notch Consulting Inc., 2018** 