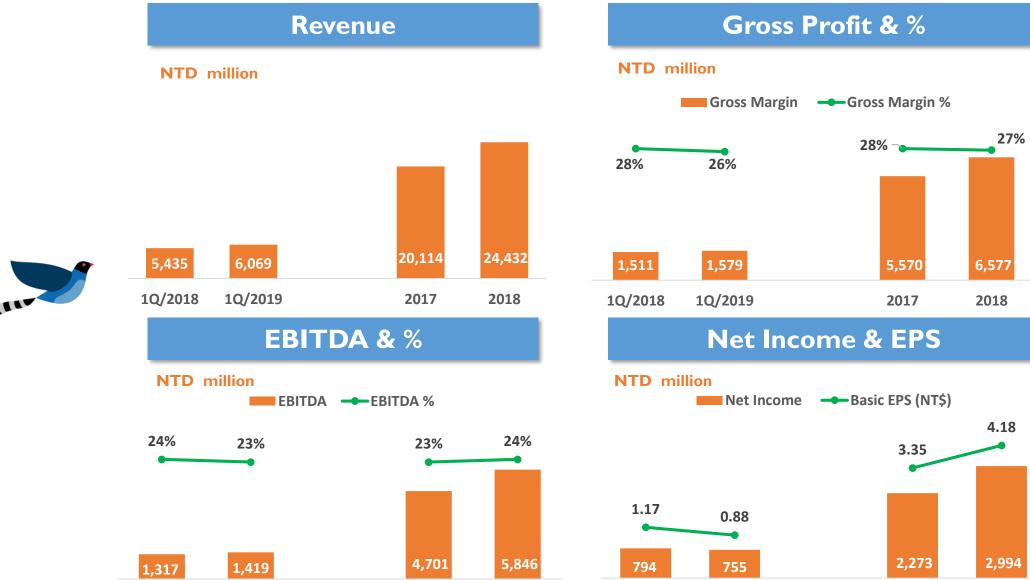

## Operating Results

#### **NTD** million

#### **Net Income**

**NTD** million

#### IQ 2019 Operating Results

1Q/2018

1Q/2019

2018

1Q/2018

1Q/2019

2017

2018

2017