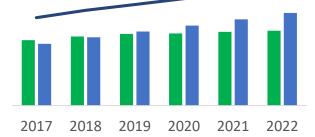

#### Worldwide Carbon Black Demand & Supply

Demand CAGR = 2.8%

#### North America

Supply Demand —CAGR

Mainland China

Supply Demand ——CAGR

Supply Demand ——CAGR

Demand CAGR = 3.1%

Source: Future Markets & Notch Consulting Inc., 2018