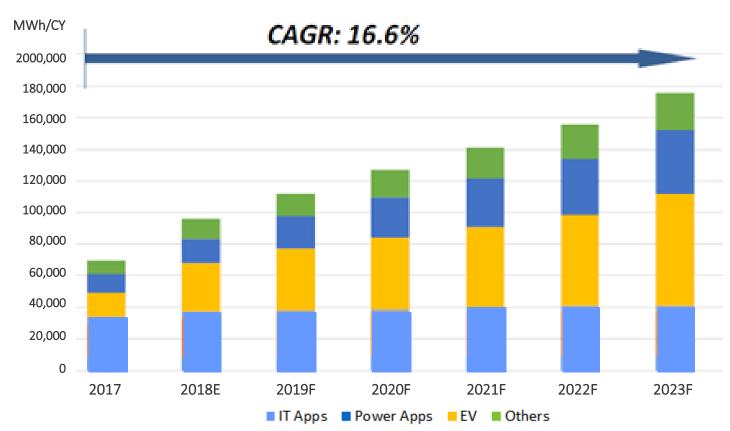

## Lithium Battery Market Trend (MWh Capacity Basis)

Other portables: tablet, DSC, cam corder, PMP, game & peripherals Other power Apps: power tools, shaver & toothbrush, e-bicycle, cleaner Others: power banks, ESS, etc

Source: TSR report, 2018Q4